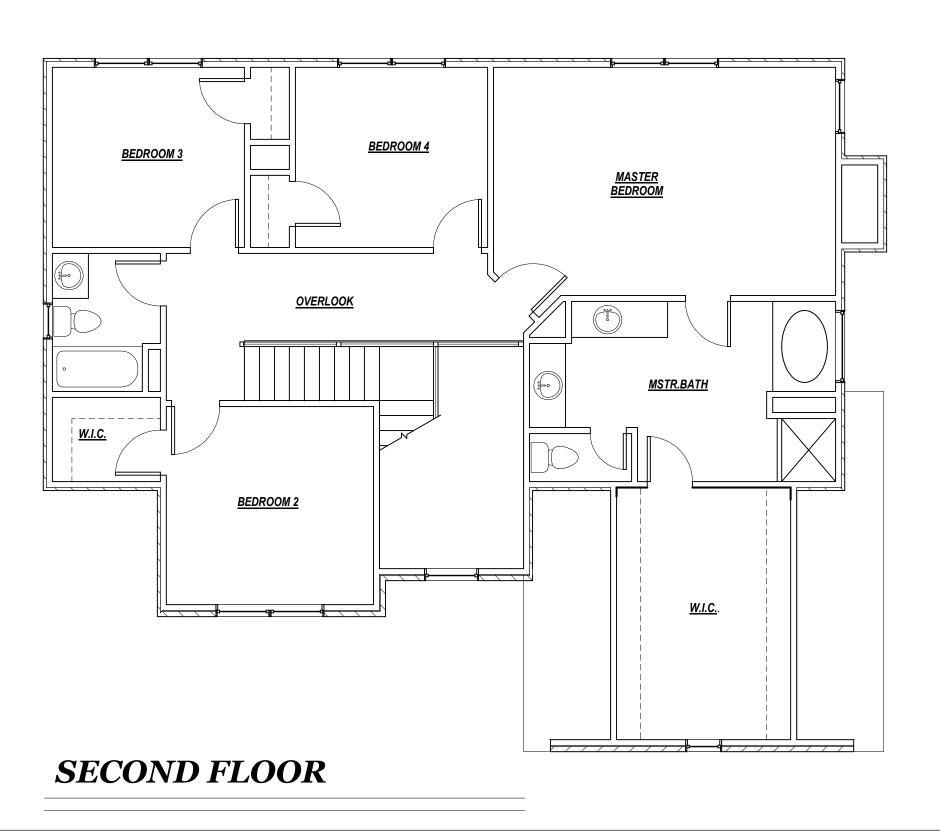

## Callins May

by



#### **QUESTIONS?**

Call us at 678-782-6060

Visit www.capshawhomes.com | Email us CapshawBuyers@gmail.com



#### **FRANCES**





#### The ROSEWOOD





#### The **TURNER**





First Floor

Second Floor



# THE BROOKWOOD









#### FRONT ELEVATION



FIRST FLOOR SECOND FLOOR



### **MAGNOLIA**

SITTING ROOM

**LAUNDRY** 

BEDROOM #3

**MASTER BEDROOM** 

BEDROOM #2

W.I.C.

MASTER BATH

*W.I.C.* 

BEDROOM #4

<u>W.I.C.</u>



#### **DIRECTIONS:**

Hwy 75 South to Exit 212 (Bill Gardner Parkway) and turn Left, Then Right on Hwy 42 South, Then Left on Peeksville Rd, Continue until Dead End and Turn Right on Collins Way, Community is on the Right

Go East on Hwy 81 from the McDonough Square, Turn Right on Old Jackson Rd, Then Left on Peeksville Rd, The Right on Collins Way and Community is on the right.

#### **COLLINS WAY**

100 Collins Way Locust Grove, Ga 30248

#### **QUESTIONS?**

Call us at 678-782-6060

Visit www.capshawhomes.com | Email us CapshawBuyers@gmail.com