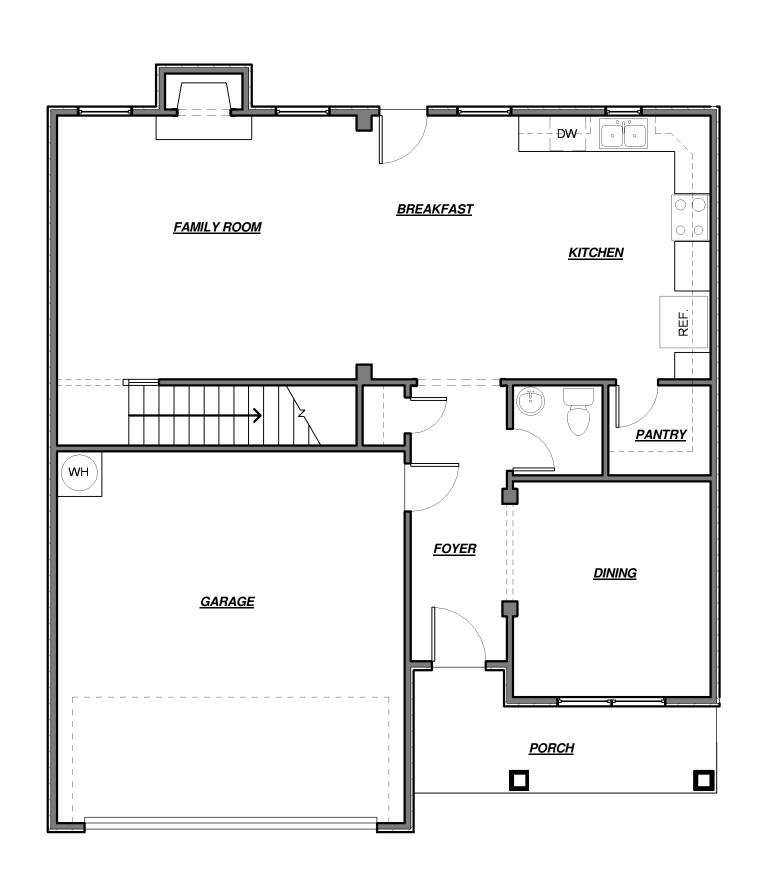

## Callins May

by



#### **QUESTIONS?**

Call us at 678-782-6060

Visit www.capshawhomes.com | Email us CapshawBuyers@gmail.com



#### **FRANCES**





#### The ROSEWOOD





#### The **TURNER**





First Floor

Second Floor



# THE BROOKWOOD









#### FRONT ELEVATION



FIRST FLOOR SECOND FLOOR



### **MAGNOLIA**

SITTING ROOM

**LAUNDRY** 

BEDROOM #3

**MASTER BEDROOM** 

BEDROOM #2

W.I.C.

MASTER BATH

*W.I.C.* 

BEDROOM #4

<u>W.I.C.</u>



#### **DIRECTIONS:**

Hwy 75 South to Exit 212 (Bill Gardner Parkway) and turn Left, Then Right on Hwy 42 South, Then Left on Peeksville Rd, Continue until Dead End and Turn Right on Collins Way, Community is on the Right

Go East on Hwy 81 from the McDonough Square, Turn Right on Old Jackson Rd, Then Left on Peeksville Rd, The Right on Collins Way and Community is on the right.

#### **COLLINS WAY**

100 Collins Way Locust Grove, Ga 30248

#### **QUESTIONS?**

Call us at 678-782-6060

Visit www.capshawhomes.com | Email us CapshawBuyers@gmail.com