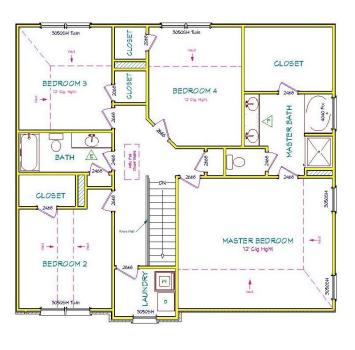

## Callins May

by



#### **QUESTIONS?**

Call us at 678-782-6060

Visit www.capshawhomes.com | Email us CapshawBuyers@gmail.com



#### **FRANCES**





#### The ROSEWOOD





#### The **TURNER**





First Floor

Second Floor



# THE BROOKWOOD









#### FRONT ELEVATION



FIRST FLOOR SECOND FLOOR



### **MAGNOLIA**

SITTING ROOM

**LAUNDRY** 

BEDROOM #3

**MASTER BEDROOM** 

BEDROOM #2

W.I.C.

MASTER BATH

*W.I.C.* 

BEDROOM #4

<u>W.I.C.</u>



#### **DIRECTIONS:**

Hwy 75 South to Exit 212 (Bill Gardner Parkway) and turn Left, Then Right on Hwy 42 South, Then Left on Peeksville Rd, Continue until Dead End and Turn Right on Collins Way, Community is on the Right

Go East on Hwy 81 from the McDonough Square, Turn Right on Old Jackson Rd, Then Left on Peeksville Rd, The Right on Collins Way and Community is on the right.

#### **COLLINS WAY**

100 Collins Way Locust Grove, Ga 30248

#### **QUESTIONS?**

Call us at 678-782-6060

Visit www.capshawhomes.com | Email us CapshawBuye