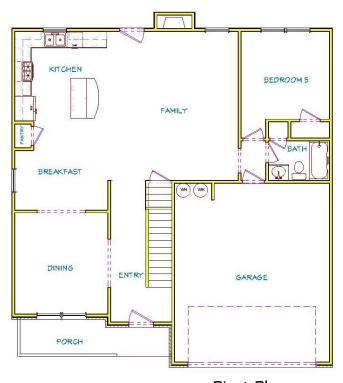

## Callins May

by



#### **QUESTIONS?**

Call us at 678-782-6060

Visit www.capshawhomes.com | Email us CapshawBuyers@gmail.com



#### **FRANCES**





#### The ROSEWOOD





#### The **TURNER**





First Floor

Second Floor



# THE BROOKWOOD









#### FRONT ELEVATION



FIRST FLOOR SECOND FLOOR



### **MAGNOLIA**

SITTING ROOM

**LAUNDRY** 

BEDROOM #3

**MASTER BEDROOM** 

BEDROOM #2

W.I.C.

MASTER BATH

*W.I.C.* 

BEDROOM #4

<u>W.I.C.</u>



#### **DIRECTIONS:**

Hwy 75 South to Exit 212 (Bill Gardner Parkway) and turn Left, Then Right on Hwy 42 South, Then Left on Peeksville Rd, Continue until Dead End and Turn Right on Collins Way, Community is on the Right

Go East on Hwy 81 from the McDonough Square, Turn Right on Old Jackson Rd, Then Left on Peeksville Rd, The Right on Collins Way and Community is on the right.

#### **COLLINS WAY**

100 Collins Way Locust Grove, Ga 30248

#### **QUESTIONS?**

Call us at 678-782-6060

Visit www.capshawhomes.com | Email us CapshawBu