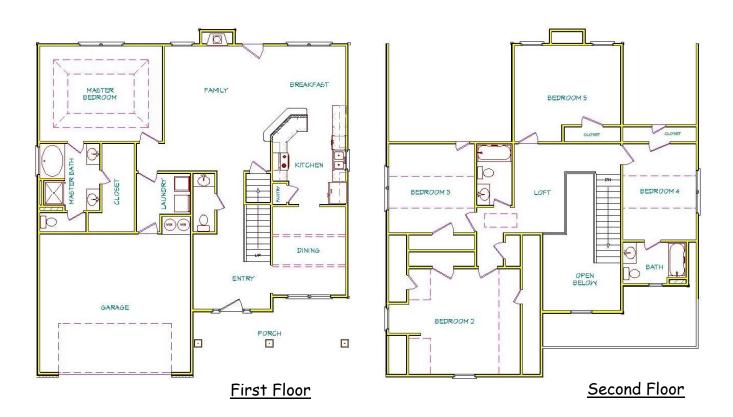

## Callins May

by



#### **QUESTIONS?**

Call us at 678-782-6060

Visit www.capshawhomes.com | Email us CapshawBuyers@gmail.com



#### **FRANCES**





#### The ROSEWOOD





#### The **TURNER**





First Floor

Second Floor



# THE BROOKWOOD









#### FRONT ELEVATION



FIRST FLOOR SECOND FLOOR



### **MAGNOLIA**

SITTING ROOM

**LAUNDRY** 

BEDROOM #3

**MASTER BEDROOM** 

BEDROOM #2

W.I.C.

MASTER BATH

*W.I.C.* 

BEDROOM #4

<u>W.I.C.</u>



#### **DIRECTIONS:**

Hwy 75 South to Exit 212 (Bill Gardner Parkway) and turn Left, Then Right on Hwy 42 South, Then Left on Peeksville Rd, Continue until Dead End and Turn Right on Collins Way, Community is on the Right

Go East on Hwy 81 from the McDonough Square, Turn Right on Old Jackson Rd, Then Left on Peeksville Rd, The Right on Collins Way and Community is on the right.

#### **COLLINS WAY**

100 Collins Way Locust Grove, Ga 30248

#### **QUESTIONS?**

Call us at 678-782-6060