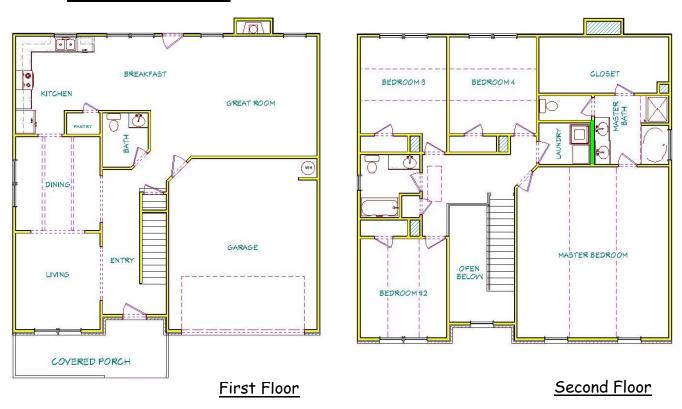

## Callins May

by



#### **QUESTIONS?**

Call us at 678-782-6060

Visit www.capshawhomes.com | Email us CapshawBuyers@gmail.com



#### **FRANCES**





#### The ROSEWOOD





#### The **TURNER**





First Floor

Second Floor



# THE BROOKWOOD









#### FRONT ELEVATION



FIRST FLOOR SECOND FLOOR



### **MAGNOLIA**

SITTING ROOM

**LAUNDRY** 

BEDROOM #3

**MASTER BEDROOM** 

BEDROOM #2

W.I.C.

MASTER BATH

*W.I.C.* 

BEDROOM #4

<u>W.I.C.</u>



#### **DIRECTIONS:**

Hwy 75 South to Exit 212 (Bill Gardner Parkway) and turn Left, Then Right on Hwy 42 South, Then Left on Peeksville Rd, Continue until Dead End and Turn Right on Collins Way, Community is on the Right

Go East on Hwy 81 from the McDonough Square, Turn Right on Old Jackson Rd, Then Left on Peeksville Rd, The Right on Collins Way and Community is on the right.

#### **COLLINS WAY**

100 Collins Way Locust Grove, Ga 30248

#### **QUESTIONS?**

Call us at 678-782-6060

Visit www.capshawhomes