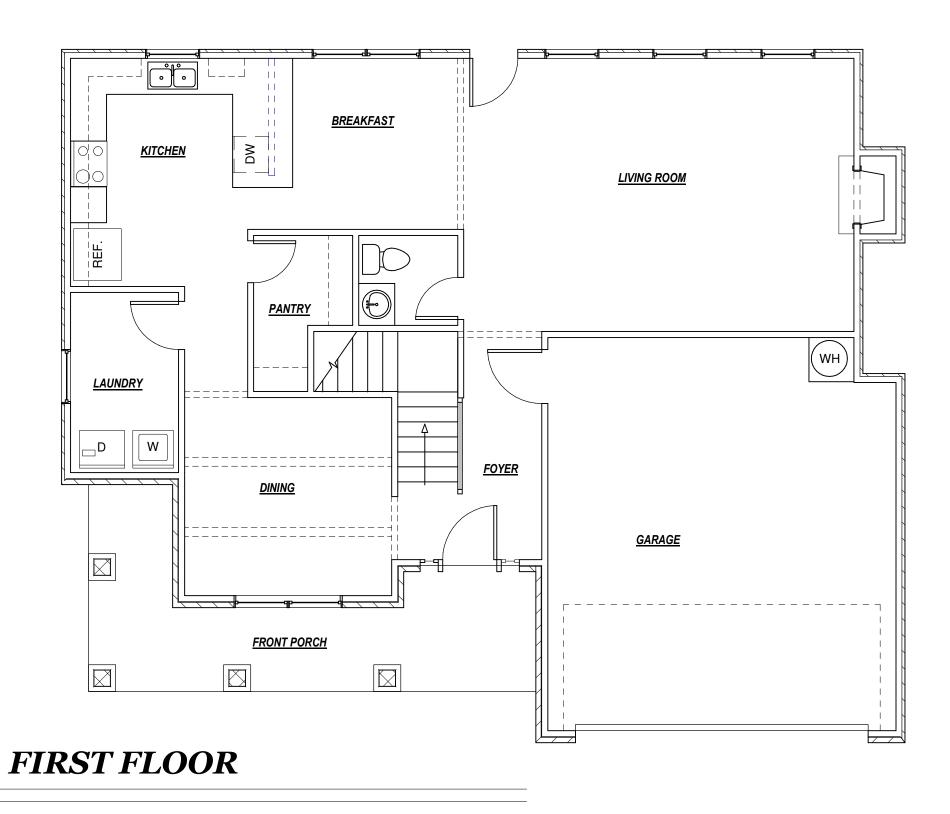

## Callins May

by



#### **QUESTIONS?**

Call us at 678-782-6060

Visit www.capshawhomes.com | Email us CapshawBuyers@gmail.com



#### **FRANCES**





#### The ROSEWOOD





#### The **TURNER**





First Floor

Second Floor



# THE BROOKWOOD









#### FRONT ELEVATION



FIRST FLOOR SECOND FLOOR



### **MAGNOLIA**

SITTING ROOM

**LAUNDRY** 

BEDROOM #3

**MASTER BEDROOM** 

BEDROOM #2

W.I.C.

MASTER BATH

*W.I.C.* 

BEDROOM #4

<u>W.I.C.</u>



#### **DIRECTIONS:**

Hwy 75 South to Exit 212 (Bill Gardner Parkway) and turn Left, Then Right on Hwy 42 South, Then Left on Peeksville Rd, Continue until Dead End and Turn Right on Collins Way, Community is on the Right

Go East on Hwy 81 from the McDonough Square, Turn Right on Old Jackson Rd, Then Left on Peeksville Rd, The Right on Collins Way and Community is on the right.

#### **COLLINS WAY**

100 Collins Way Locust Grove, Ga 30248

#### **QUESTIONS?**

Call us at 678-782-6060

Visit www.capshawhomes.com | Email us CapshawBuyers@gmail.com