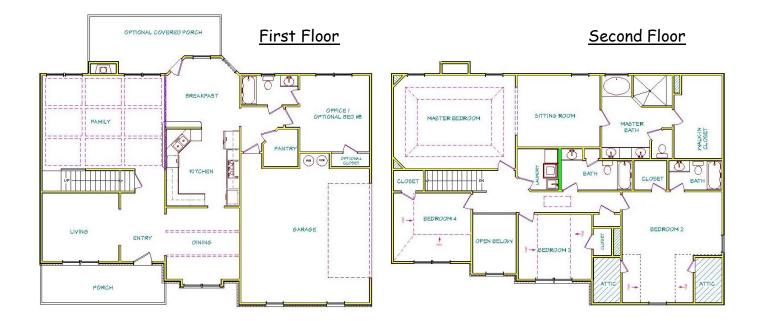

by



### **QUESTIONS?**

Call us at 678-782-6060 Visit www.capshawhomes.com | Email us CapshawBuyers@gmail.com

© 2019 Capshaw Homes.







# ANDERSON XL





### JOHNSTON XL—3 Car





# BENNETT (4 Bath Opt)





## COPELAND















DISCLAIMER: ELEVATION & FLOOR PLANS ARE ARTIST CONCEPT ONLY. ACTUAL BUILT HOME WILL VARY PER BUILDER SPECS AND DISCRETION.





WITH FLEX ROOM





DISCLAIMER: ELEVATION & FLOOR PLANS ARE ARTIST CONCEPT ONLY. ACTUAL BUILT HOME WILL VARY PER BUILDER SPECS AND DISCRETION.





FIRST FLOOR



**FRONT ELEVATION** 

# **SHOAL CREEK**









#### **DIRECTIONS:**

Hwy 75 South to Exit 205 (Hwy 16) Turn Left, Turn Right on High Falls, Community is on the Left

# **DOVE FIELD**

### 2273 High Falls Rd Jackson, Ga 30233

### **QUESTIONS?**

Call us at 678-782-6060 Visit www.capshawhomes.com | Email us CapshawBuyers@gmail.com