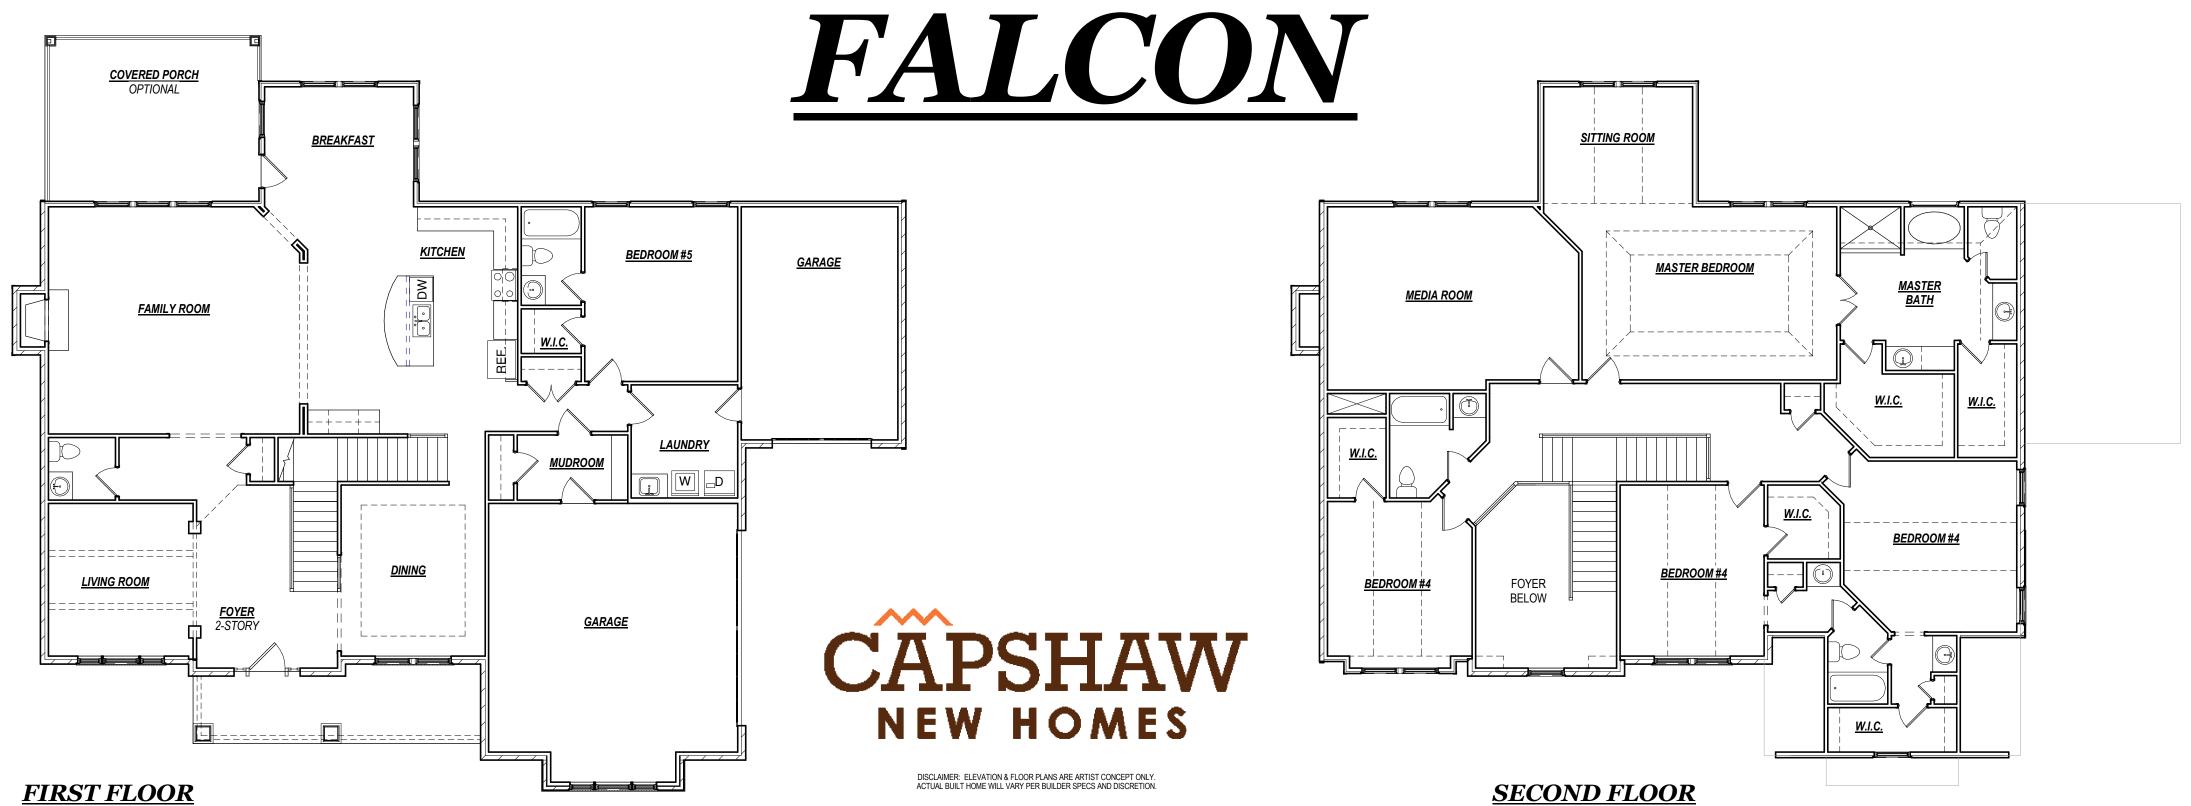

by



### **QUESTIONS?**

Call us at 678-782-6060 Visit www.capshawhomes.com | Email us CapshawBuyers@gmail.com

© 2019 Capshaw Homes.







# ANDERSON XL





### JOHNSTON XL—3 Car





# BENNETT (4 Bath Opt)





## COPELAND















DISCLAIMER: ELEVATION & FLOOR PLANS ARE ARTIST CONCEPT ONLY. ACTUAL BUILT HOME WILL VARY PER BUILDER SPECS AND DISCRETION.





WITH FLEX ROOM





DISCLAIMER: ELEVATION & FLOOR PLANS ARE ARTIST CONCEPT ONLY. ACTUAL BUILT HOME WILL VARY PER BUILDER SPECS AND DISCRETION.





FIRST FLOOR



**FRONT ELEVATION** 

# **SHOAL CREEK**









#### **DIRECTIONS:**

Hwy 75 South to Exit 205 (Hwy 16) Turn Left, Turn Right on High Falls, Community is on the Left

# **DOVE FIELD**

### 2273 High Falls Rd Jackson, Ga 30233

### **QUESTIONS?**

Call us at 678-782-6060 Visit www.capshawhomes.com | Email us CapshawBuyers@gmail.com