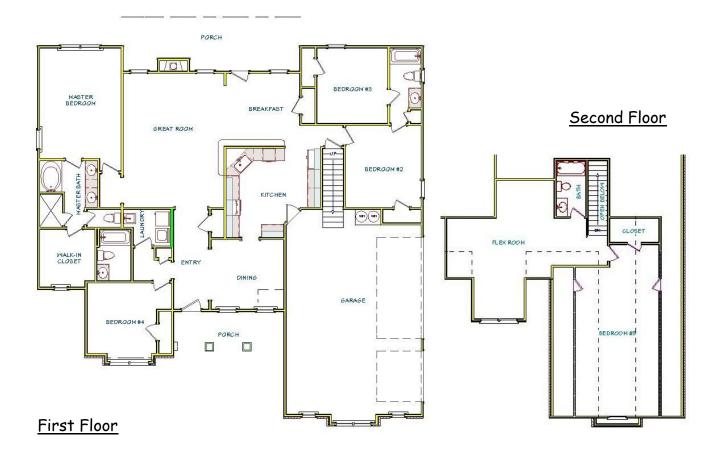

by



### **QUESTIONS?**

Call us at 678-782-6060 Visit www.capshawhomes.com | Email us CapshawBuyers@gmail.com

© 2019 Capshaw Homes.







# ANDERSON XL





### JOHNSTON XL—3 Car





# BENNETT (4 Bath Opt)





## COPELAND















DISCLAIMER: ELEVATION & FLOOR PLANS ARE ARTIST CONCEPT ONLY. ACTUAL BUILT HOME WILL VARY PER BUILDER SPECS AND DISCRETION.





WITH FLEX ROOM





DISCLAIMER: ELEVATION & FLOOR PLANS ARE ARTIST CONCEPT ONLY. ACTUAL BUILT HOME WILL VARY PER BUILDER SPECS AND DISCRETION.





FIRST FLOOR



**FRONT ELEVATION** 

# **SHOAL CREEK**









#### **DIRECTIONS:**

Hwy 75 South to Exit 205 (Hwy 16) Turn Left, Turn Right on High Falls, Community is on the Left

# **DOVE FIELD**

### 2273 High Falls Rd Jackson, Ga 30233

### **QUESTIONS?**

Call us at 678-782-6060 Visit www.capshawhomes.com | Email us CapshawBuyers@gmail.com