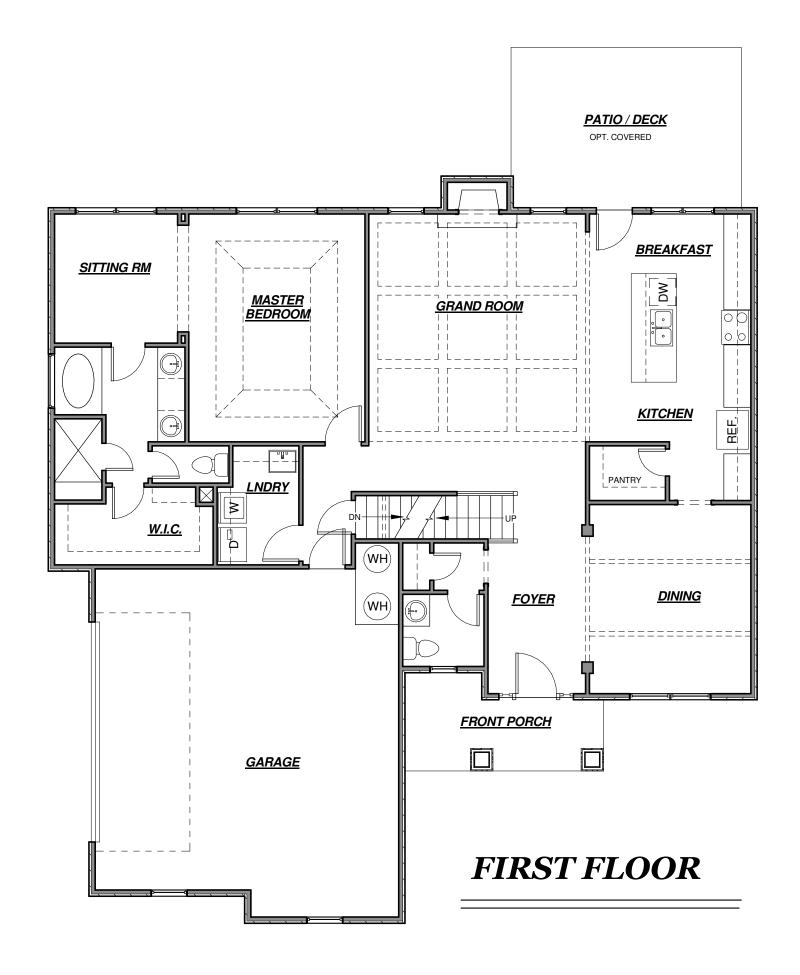

by



### **QUESTIONS?**

Call us at 678-782-6060 Visit www.capshawhomes.com | Email us CapshawBuyers@gmail.com

© 2019 Capshaw Homes.







# ANDERSON XL





### JOHNSTON XL—3 Car





# BENNETT (4 Bath Opt)





## COPELAND















DISCLAIMER: ELEVATION & FLOOR PLANS ARE ARTIST CONCEPT ONLY. ACTUAL BUILT HOME WILL VARY PER BUILDER SPECS AND DISCRETION.





WITH FLEX ROOM





DISCLAIMER: ELEVATION & FLOOR PLANS ARE ARTIST CONCEPT ONLY. ACTUAL BUILT HOME WILL VARY PER BUILDER SPECS AND DISCRETION.





FIRST FLOOR



**FRONT ELEVATION** 

# **SHOAL CREEK**









#### **DIRECTIONS:**

Hwy 75 South to Exit 205 (Hwy 16) Turn Left, Turn Right on High Falls, Community is on the Left

# **DOVE FIELD**

### 2273 High Falls Rd Jackson, Ga 30233

### **QUESTIONS?**

Call us at 678-782-6060 Visit www.capshawhomes.com | Email us CapshawBuyers@gmail.com