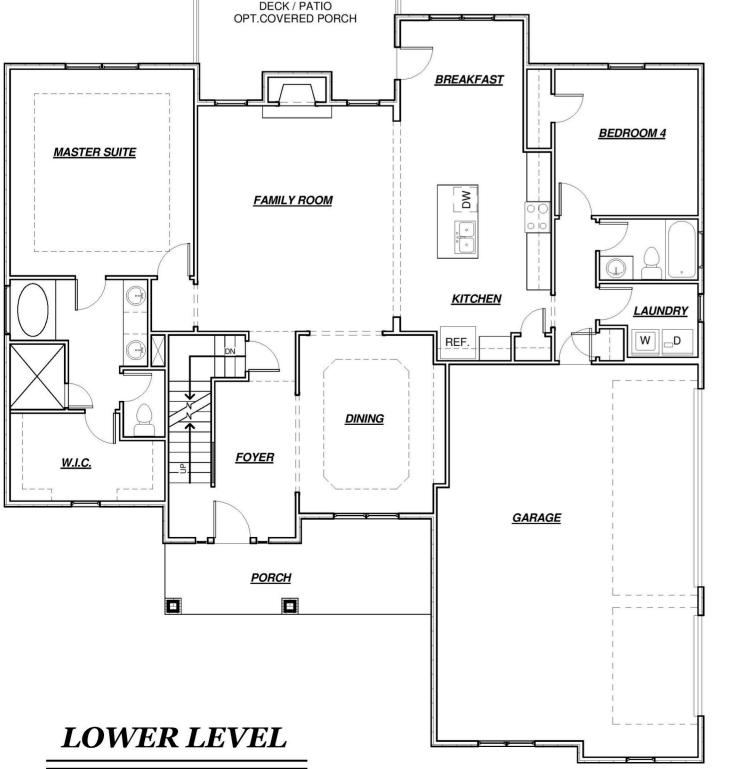

by



### **QUESTIONS?**

Call us at 678-782-6060 Visit www.capshawhomes.com | Email us CapshawBuyers@gmail.com

© 2019 Capshaw Homes.







# ANDERSON XL





### JOHNSTON XL—3 Car





# BENNETT (4 Bath Opt)





## COPELAND















DISCLAIMER: ELEVATION & FLOOR PLANS ARE ARTIST CONCEPT ONLY. ACTUAL BUILT HOME WILL VARY PER BUILDER SPECS AND DISCRETION.





WITH FLEX ROOM





DISCLAIMER: ELEVATION & FLOOR PLANS ARE ARTIST CONCEPT ONLY. ACTUAL BUILT HOME WILL VARY PER BUILDER SPECS AND DISCRETION.





FIRST FLOOR



**FRONT ELEVATION** 

# **SHOAL CREEK**









#### **DIRECTIONS:**

Hwy 75 South to Exit 205 (Hwy 16) Turn Left, Turn Right on High Falls, Community is on the Left

# **DOVE FIELD**

### 2273 High Falls Rd Jackson, Ga 30233

### **QUESTIONS?**

Call us at 678-782-6060 Visit www.capshawhomes.com | Email us CapshawBuyers@gmail.com