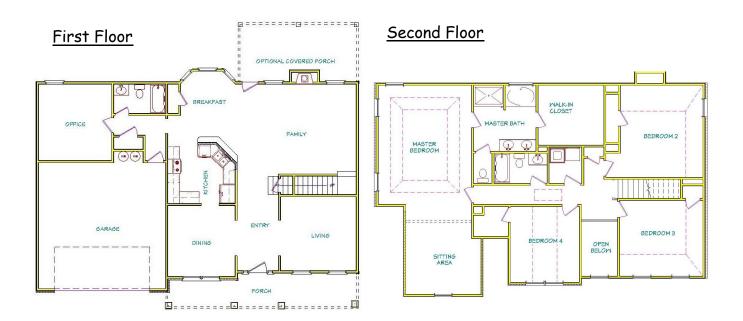

by



### **QUESTIONS?**

Call us at 678-782-6060 Visit www.capshawhomes.com | Email us CapshawBuyers@gmail.com

© 2019 Capshaw Homes.







# ANDERSON XL





### JOHNSTON XL—3 Car





# BENNETT (4 Bath Opt)





## COPELAND















DISCLAIMER: ELEVATION & FLOOR PLANS ARE ARTIST CONCEPT ONLY. ACTUAL BUILT HOME WILL VARY PER BUILDER SPECS AND DISCRETION.





WITH FLEX ROOM





DISCLAIMER: ELEVATION & FLOOR PLANS ARE ARTIST CONCEPT ONLY. ACTUAL BUILT HOME WILL VARY PER BUILDER SPECS AND DISCRETION.





FIRST FLOOR



**FRONT ELEVATION** 

# **SHOAL CREEK**









#### **DIRECTIONS:**

Hwy 75 South to Exit 205 (Hwy 16) Turn Left, Turn Right on High Falls, Community is on the Left

# **DOVE FIELD**

### 2273 High Falls Rd Jackson, Ga 30233

### **QUESTIONS?**

Call us at 678-782-6060 Visit www.capshawhomes.com | Email us CapshawBuyers@gmail.com