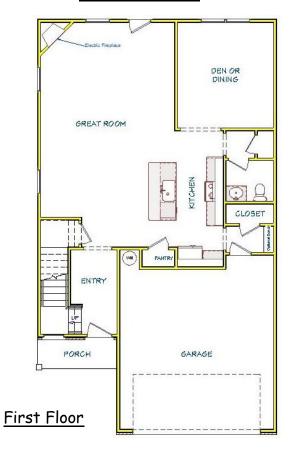

# **OPTIONAL COVERED PORCH DINING GREAT ROOM** ₽₩ **KITCHEN** WH) **FOYER GARAGE FRONT PORCH**