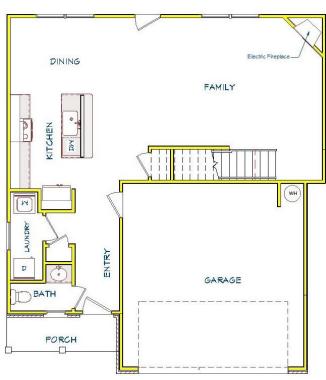

# Grave Willage by



#### **QUESTIONS?**

Call us at 678-782-6060

Visit www.capshawhomes.com | Email us CapshawBuyers@gmail.com



## BALSAM







#### The **FERNDALE**







#### The **REDBUD**





Renderings are not necessarily elevation sold in the community & are for marketing reference only. See agent for details. Subject to change without notice.



## The WILLOW







#### The FIRETHORN





Renderings are not necessarily elevation sold in the community & are for marketing reference only. See agent for details. Subject to change without notice.



#### **HOLLY**





#### The **SAWGRASS**





Second Floor

First Floor



#### The ROSEWOOD





#### The **TURNER**





First Floor

Second Floor



## FRONT ELEVATION



FIRST FLOOR



SECOND FLOOR



**SPRINGDALE** 



## FRONT ELEVATION







SECOND FLOOR



**DOGWOOD** 



#### **FRONT ELEVATION**







SECOND FLOOR



**MAGNOLIA** 



#### **DIRECTIONS:**

Hwy 75 South Exit 212 Bill Gardner Parkway and Turn Left, Then Right on Stanley K Tanger Blvd, Then Right on LG griffin Rd, Community is on the Left

From the McDonough Square, Take Hwy 23/42 South, then Right on LG Griffin Rd, Community is on the Left

# **GROVE VILLAGE**

3004 Feldwood Ct. Locust Grove, Ga 30248

#### **QUESTIONS?**

Call us at 678-782-6060

Visit www.capshawhomes.com | Email us CapshawBuyers@gmail.com