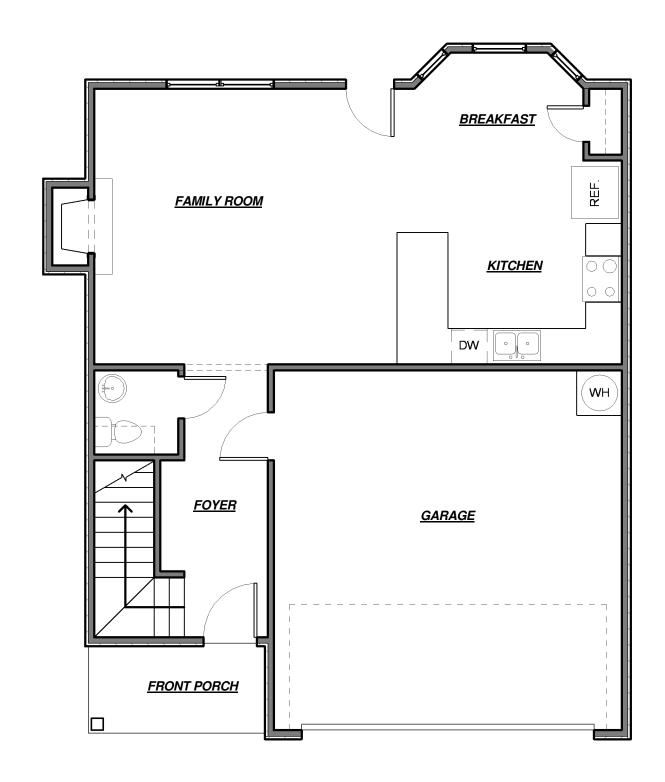

# Grave Willage by



#### **QUESTIONS?**

Call us at 678-782-6060

Visit www.capshawhomes.com | Email us CapshawBuyers@gmail.com



## BALSAM







#### The **FERNDALE**







#### The **REDBUD**





Renderings are not necessarily elevation sold in the community & are for marketing reference only. See agent for details. Subject to change without notice.



## The WILLOW







#### The FIRETHORN





Renderings are not necessarily elevation sold in the community & are for marketing reference only. See agent for details. Subject to change without notice.



#### **HOLLY**





#### The **SAWGRASS**





Second Floor

First Floor



#### The ROSEWOOD





#### The **TURNER**





First Floor

Second Floor



## FRONT ELEVATION



FIRST FLOOR



SECOND FLOOR



**SPRINGDALE** 



## FRONT ELEVATION







SECOND FLOOR



**DOGWOOD** 



#### **FRONT ELEVATION**







SECOND FLOOR



**MAGNOLIA** 



#### **DIRECTIONS:**

Hwy 75 South Exit 212 Bill Gardner Parkway and Turn Left, Then Right on Stanley K Tanger Blvd, Then Right on LG griffin Rd, Community is on the Left

From the McDonough Square, Take Hwy 23/42 South, then Right on LG Griffin Rd, Community is on the Left

# **GROVE VILLAGE**

3004 Feldwood Ct. Locust Grove, Ga 30248

#### **QUESTIONS?**

Call us at 678-782-6060

Visit www.capshawhomes.com | Email us CapshawBuyers@gmail.com