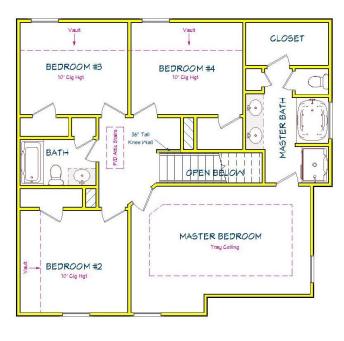

# Grave Willage by



#### **QUESTIONS?**

Call us at 678-782-6060

Visit www.capshawhomes.com | Email us CapshawBuyers@gmail.com



## BALSAM







#### The **FERNDALE**







#### The **REDBUD**





Renderings are not necessarily elevation sold in the community & are for marketing reference only. See agent for details. Subject to change without notice.



## The WILLOW







#### The FIRETHORN





Renderings are not necessarily elevation sold in the community & are for marketing reference only. See agent for details. Subject to change without notice.



#### **HOLLY**





#### The **SAWGRASS**





Second Floor

First Floor



#### The ROSEWOOD





#### The **TURNER**





First Floor

Second Floor



## FRONT ELEVATION



FIRST FLOOR



SECOND FLOOR



**SPRINGDALE** 



## FRONT ELEVATION







SECOND FLOOR



**DOGWOOD** 



#### **FRONT ELEVATION**







SECOND FLOOR



**MAGNOLIA** 



#### **DIRECTIONS:**

Hwy 75 South Exit 212 Bill Gardner Parkway and Turn Left, Then Right on Stanley K Tanger Blvd, Then Right on LG griffin Rd, Community is on the Left

From the McDonough Square, Take Hwy 23/42 South, then Right on LG Griffin Rd, Community is on the Left

# **GROVE VILLAGE**

3004 Feldwood Ct. Locust Grove, Ga 30248

#### **QUESTIONS?**

Call us at 678-782-6060

Visit www.capshawhomes.com | Email us CapshawBuyers@gmail.com