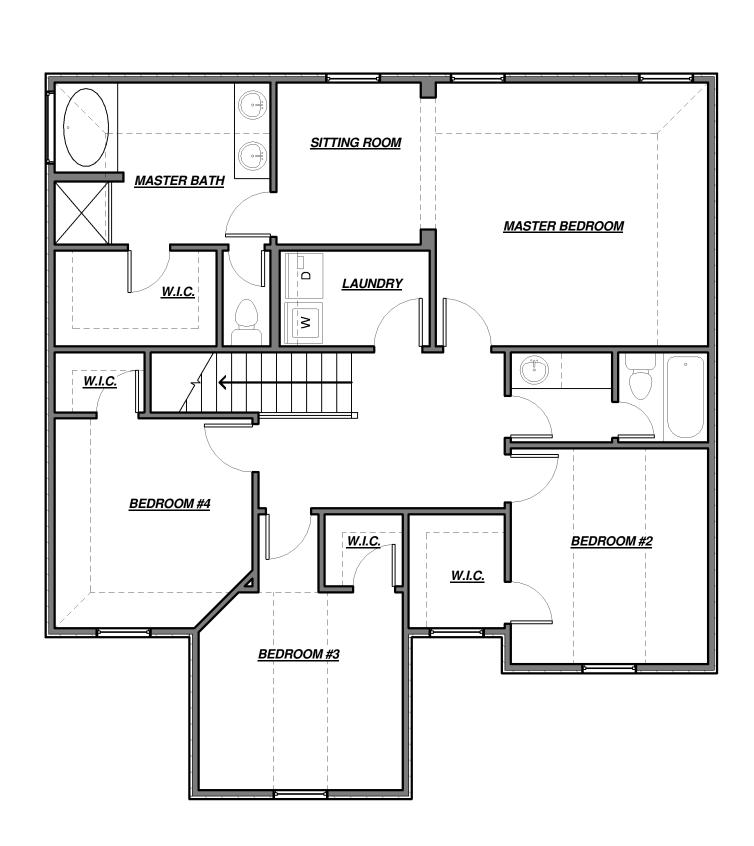

pshawhomes.com | Email us CapshawBuyers@gmail.com



## BALSAM







#### The **FERNDALE**







#### The **REDBUD**





Renderings are not necessarily elevation sold in the community & are for marketing reference only. See agent for details. Subject to change without notice.



## The WILLOW







#### The FIRETHORN





Renderings are not necessarily elevation sold in the community & are for marketing reference only. See agent for details. Subject to change without notice.



#### **HOLLY**





#### The **SAWGRASS**





Second Floor

First Floor



#### The ROSEWOOD





#### The **TURNER**





First Floor

Second Floor



## FRONT ELEVATION



FIRST FLOOR



SECOND FLOOR



**SPRINGDALE** 



## FRONT ELEVATION







SECOND FLOOR



**DOGWOOD** 



#### **FRONT ELEVATION**







SECOND FLOOR



**MAGNOLIA** 



#### **DIRECTIONS:**

Hwy 75 South Exit 212 Bill Gardner Parkway and Turn Left, Then Right on Stanley K Tanger Blvd, Then Right on LG griffin Rd, Community is on the Left

From the McDonough Square, Take Hwy 23/42 South, then Right on LG Griffin Rd, Community is on the Left

# **GROVE VILLAGE**

3004 Feldwood Ct. Locust Grove, Ga 30248

#### **QUESTIONS?**

Call us at 678-782-6060

Visit www.capshawhomes.com | Email us CapshawBuyers@gmail.com