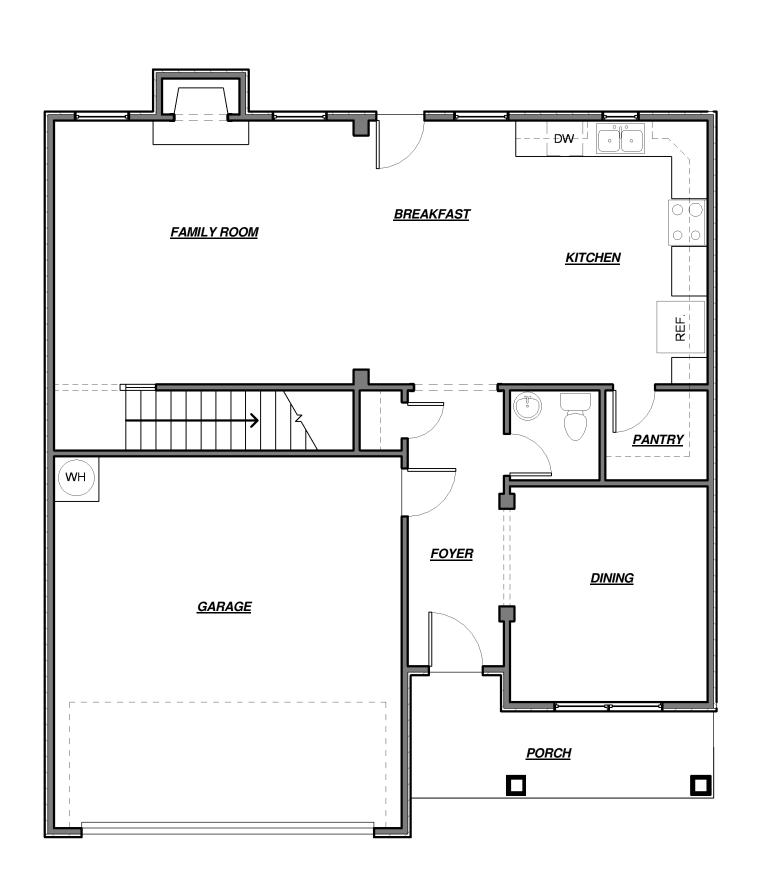

w.capshawhomes.com | Email us CapshawBuyers@gmail.com



## BALSAM







#### The **FERNDALE**







#### The **REDBUD**





Renderings are not necessarily elevation sold in the community & are for marketing reference only. See agent for details. Subject to change without notice.



## The WILLOW







#### The FIRETHORN





Renderings are not necessarily elevation sold in the community & are for marketing reference only. See agent for details. Subject to change without notice.



#### **HOLLY**





#### The **SAWGRASS**





Second Floor

First Floor



#### The ROSEWOOD





#### The **TURNER**





First Floor

Second Floor



## FRONT ELEVATION



FIRST FLOOR



SECOND FLOOR



**SPRINGDALE** 



## FRONT ELEVATION







SECOND FLOOR



**DOGWOOD** 



#### **FRONT ELEVATION**







SECOND FLOOR



**MAGNOLIA** 



#### **DIRECTIONS:**

Hwy 75 South Exit 212 Bill Gardner Parkway and Turn Left, Then Right on Stanley K Tanger Blvd, Then Right on LG griffin Rd, Community is on the Left

From the McDonough Square, Take Hwy 23/42 South, then Right on LG Griffin Rd, Community is on the Left

# **GROVE VILLAGE**

3004 Feldwood Ct. Locust Grove, Ga 30248

#### **QUESTIONS?**

Call us at 678-782-6060

Visit www.capshawhomes.com | Email us CapshawBuyers@gmail.com