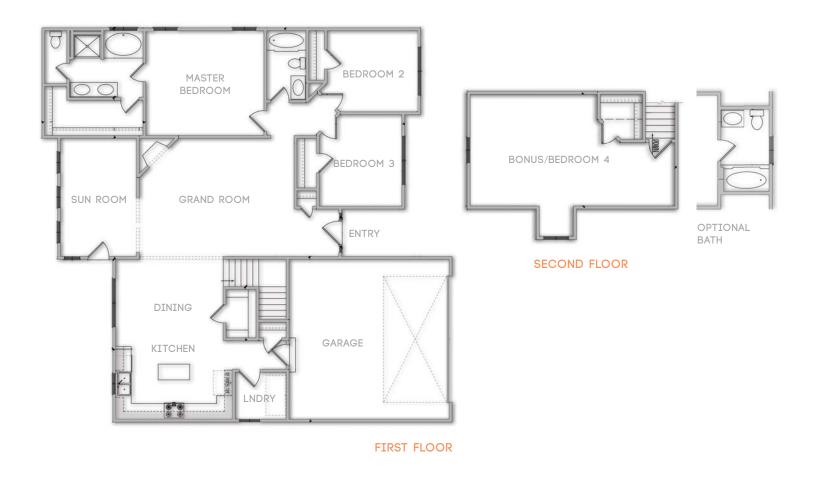

## FRANCES

Renderings are not necessarily elevation sold in the community & are for marketing reference only. See agent for details. Subject to change without notice.

Front Elevation

**Ashfield** 

Appr. 2070 sq.ft. 4 Bed / 2.5 Baths