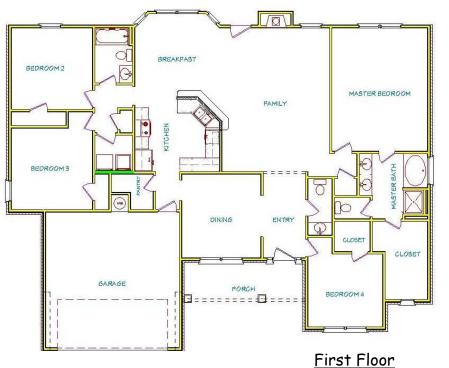

## FRANCES

Renderings are not necessarily elevation sold in the community & are for marketing reference only. See agent for details. Subject to change without notice.

Front Elevation

**Ashfield** 

Appr. 2070 sq.ft. 4 Bed / 2.5 Baths