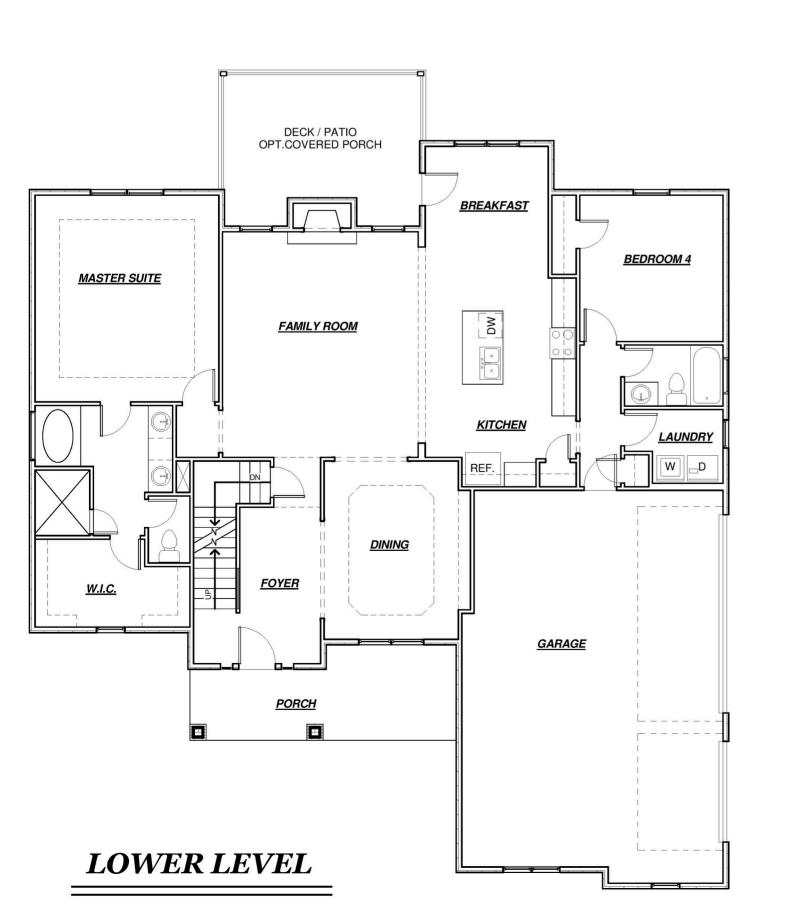

# South River Manor by



#### **QUESTIONS?**

Call us at 678-782-6060

Visit www.capshawhomes.com | Email us CapshawBuyers@gmail.com



#### BENNETT



Renderings are not necessarily elevation sold in the community & are for marketing reference only. See agent for details. Subject to change without notice.



### JOHNSTON XL-3 Car



First Floor Second Floor



# THE WATSON

SIGNATURE SERIES







FIRST FLOOR



## FRONT ELEVATION

# SHOAL CREEK







#### **DIRECTIONS:**

Hwy 75 South to Jonesboro Rd (Exit 221) and Turn Left, Go through the McDonough Square and turn Left on Hwy 20, Then Left on Kellytown, Then Right on Arman

Take Hwy 20 North from the McDonough Square, Then Left on Kelleytown, Then Right on Arman

## SOUTH RIVER MANOR

129 Limbaugh Vallet Drive McDonough, Ga 30252

#### **QUESTIONS?**

Call us at 678-782-6060

Visit www.capshawhomes.com | Email us CapshawBuyers@gmail.com