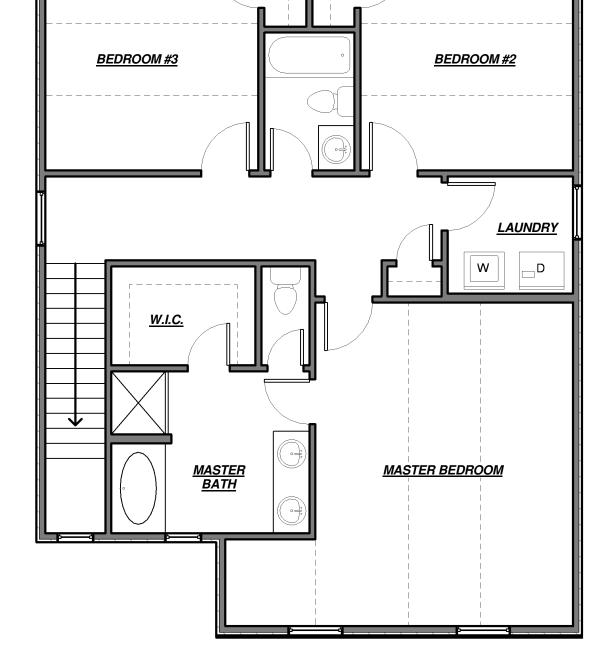

Stanebrook

by



#### **QUESTIONS?**

Call us at **678-782-6060** Visit **www.capshawhomes.com** | Email us **CapshawBuyers@gmail.com** 

© 2019 Capshaw Homes.



## BALSAM



Renderings are not necessarily elevation sold in the community & are for marketing reference only. See agent for details. Subject to change without notice.



# **FRONT ELEVATION**









## FIRST FLOOR



DISCLAIMER: ELEVATION & FLOOR PLANS ARE ARTIST CONCEPT ONLY. ACTUAL BUILT HOME WILL VARY PER BUILDER SPECS AND DISCRETION.

## **SECOND FLOOR**





# **FRONT ELEVATION**









**SECOND FLOOR** 

### FIRST FLOOR







DISCLAIMER: ELEVATION & FLOOR PLANS ARE ARTIST CONCEPT ONLY. ACTUAL BUILT HOME WILL VARY PER BUILDER SPECS AND DISCRETION.



## **FRONT ELEVATION**



| SITTING ROOM |  |
|--------------|--|





### FIRST FLOOR





# **SECOND FLOOR**





#### **DIRECTIONS:**

Hwy 75 South to Exit 205 (Hwy 16) Turn Left, Travel Through the Jackson Square, Turn Left on Covington Street (Hwy 36), Community is on the Left

Go East on Hwy 81 from the McDonough Square, Turn Right Old Jackson Rd, (Road turns into Wolf Creek Rd), Turn Left on Old Bethel Rd, Turn Right on Hwy 36, Community is on the Left.

# **STANEBROOK**

#### 149 Stanebrook Court Jackson, Ga 30233

#### **QUESTIONS?**

Call us at 678-782-6060 Visit www.capshawhomes.com | Email us CapshawBuyers@gmai