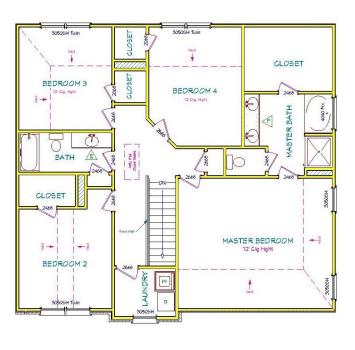

# The Orchard by



#### **QUESTIONS?**

Call us at 678-782-6060

Visit www.capshawhomes.com | Email us CapshawBuyers@gmail.com



#### The ROSEWOOD





#### The **TURNER**





First Floor

Second Floor



## FRONT ELEVATION



FIRST FLOOR SECOND FLOOR



# **MAGNOLIA**

SITTING ROOM

**LAUNDRY** 

BEDROOM #3

**MASTER BEDROOM** 

BEDROOM #2

W.I.C.

MASTER BATH

*W.I.C.* 

BEDROOM #4

<u>W.I.C.</u>



### The **ELIZABETH**



First Floor

Second Floor



# THE AZALEA



#### FRONT ELEVATION







#### **DIRECTIONS:**

From Atlanta, Take Hwy 75 South and Exit 19/41 South (Tara Blvd) to Hwy 54 and Turn Right, Then Left on Swamp Creek Dr, Left on Bayou Ln, Left on Castlebrooke Dr, Right on Apple Court.

Hwy 75 South to Hwy 138 (Stockbridge Rd), Turn Right, Go until Deadend and Turn Left on N. McDonough Street, Turn Right on College Street, Left on Fayetteville, Left on 19/41 (Tara Blvd) Right on Hwy 54, Left on Swamp Creek Dr, Left on Bayou Ln, Left on Castlebro