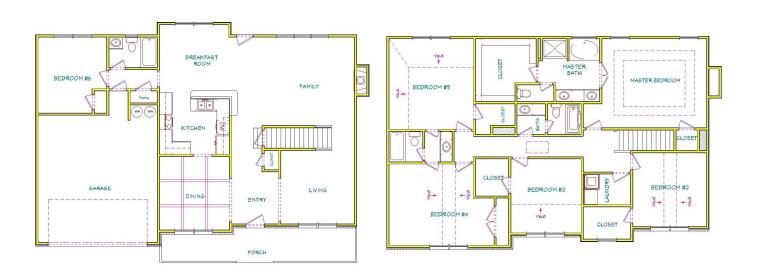

# The Orchard by



#### **QUESTIONS?**

Call us at 678-782-6060

Visit www.capshawhomes.com | Email us CapshawBuyers@gmail.com



#### The ROSEWOOD





#### The **TURNER**





First Floor

Second Floor



## FRONT ELEVATION



FIRST FLOOR SECOND FLOOR



# **MAGNOLIA**

SITTING ROOM

**LAUNDRY** 

BEDROOM #3

**MASTER BEDROOM** 

BEDROOM #2

W.I.C.

MASTER BATH

*W.I.C.* 

BEDROOM #4

<u>W.I.C.</u>



### The **ELIZABETH**



First Floor

Second Floor



# THE AZALEA



#### FRONT ELEVATION







#### **DIRECTIONS:**

From Atlanta, Take Hwy 75 South and Exit 19/41 South (Tara Blvd) to Hwy 54 and Turn Right, Then Left on Swamp Creek Dr, Left on Bayou Ln, Left on Castlebrooke Dr, Right on Apple Court.

Hwy 75 South to Hwy 138 (Stockbridge Rd), Turn Right, Go until Deadend and Turn Left on N. McDonough Street, Turn Right on College Street, Left on Fayetteville, Left on 19/41 (Tara Blvd) Right on Hwy 54, Left on Swamp Creek Dr, Left on Bayou Ln, Left on Castlebrooke Dr, Right on Apple Court.

## THE ORCHARD

9209 Apple Court Jonesboro, Ga 30238

#### **QUESTIONS?**

Call us at 678-782-6060

Visit www.capshawhomes.com | Email us CapshawBuyers@gmail.com