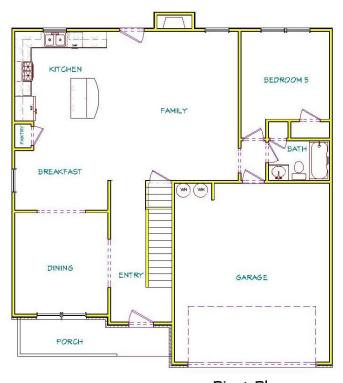

# The Orchard by



#### **QUESTIONS?**

Call us at 678-782-6060

Visit www.capshawhomes.com | Email us CapshawBuyers@gmail.com



#### The ROSEWOOD





#### The **TURNER**





First Floor

Second Floor



## FRONT ELEVATION



FIRST FLOOR SECOND FLOOR



# **MAGNOLIA**

SITTING ROOM

**LAUNDRY** 

BEDROOM #3

**MASTER BEDROOM** 

BEDROOM #2

W.I.C.

MASTER BATH

*W.I.C.* 

BEDROOM #4

<u>W.I.C.</u>



### The **ELIZABETH**



First Floor

Second Floor



# THE AZALEA



#### FRONT ELEVATION







#### **DIRECTIONS:**

From Atlanta, Take Hwy 75 South and Exit 19/41 South (Tara Blvd) to Hwy 54 and Turn Right, Then Left on Swamp Creek Dr, Left on Bayou Ln, Left on Castlebrooke Dr, Right on Apple Court.

Hwy 75 South to Hwy 138 (Stockbridge Rd), Turn Right, Go until Deadend and Turn Left on N. McDonough Street, Turn Right on College Street, Left on Fayetteville, Left on 19/41 (Tara Blvd) Right on Hwy 54, Left on Swamp Creek Dr, Left on Bayou Ln, Left on Castleb