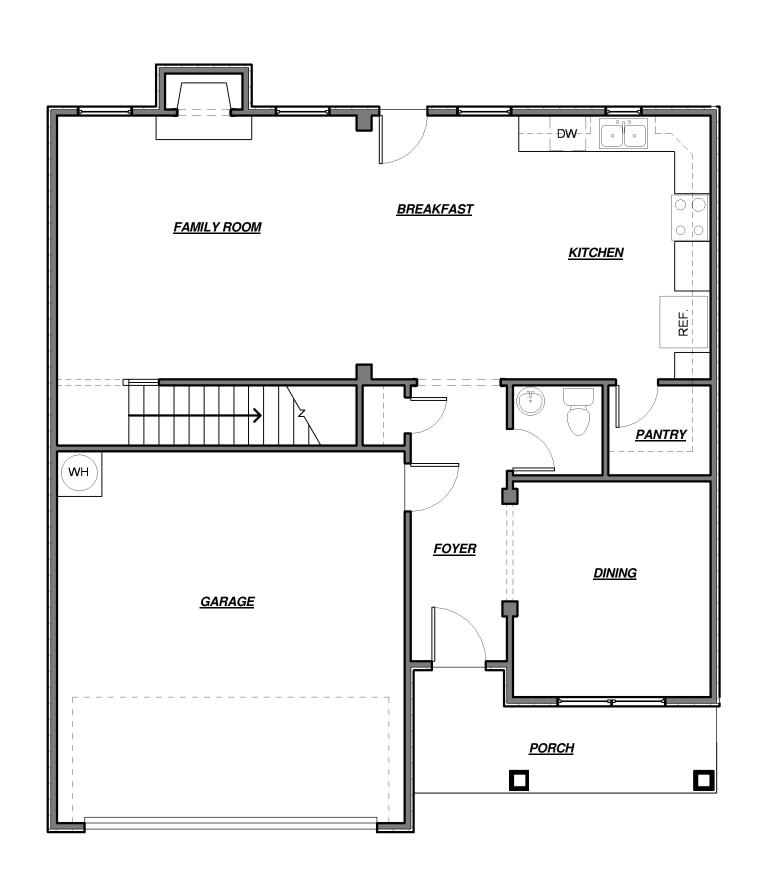

# The Orchard by



#### **QUESTIONS?**

Call us at 678-782-6060

Visit www.capshawhomes.com | Email us CapshawBuyers@gmail.com



#### The ROSEWOOD





#### The **TURNER**





First Floor

Second Floor



## FRONT ELEVATION



FIRST FLOOR SECOND FLOOR



# **MAGNOLIA**

SITTING ROOM

**LAUNDRY** 

BEDROOM #3

**MASTER BEDROOM** 

BEDROOM #2

W.I.C.

MASTER BATH

*W.I.C.* 

BEDROOM #4

<u>W.I.C.</u>



### The **ELIZABETH**



First Floor

Second Floor



# THE AZALEA



#### FRONT ELEVATION







#### **DIRECTIONS:**

From Atlanta, Take Hwy 75 South and Exit 19/41 South (Tara Blvd) to Hwy 54 and Turn Right, Then Left on Swamp Creek Dr, Left on Bayou Ln, Left on Castlebrooke Dr, Right on Apple Court.

Hwy 75 South to Hwy 138 (Stockbridge Rd), Turn Right, Go until Deadend and Turn Left on N. McDonough Street, Turn Right on College Street, Left on Fayetteville, Left on 19/41 (Tara Blvd) Right on Hwy 54, Left on Swamp Creek Dr, Left on Bayou Ln, Left on Castlebrooke Dr, Right on Apple Court.

## THE ORCHARD

9209