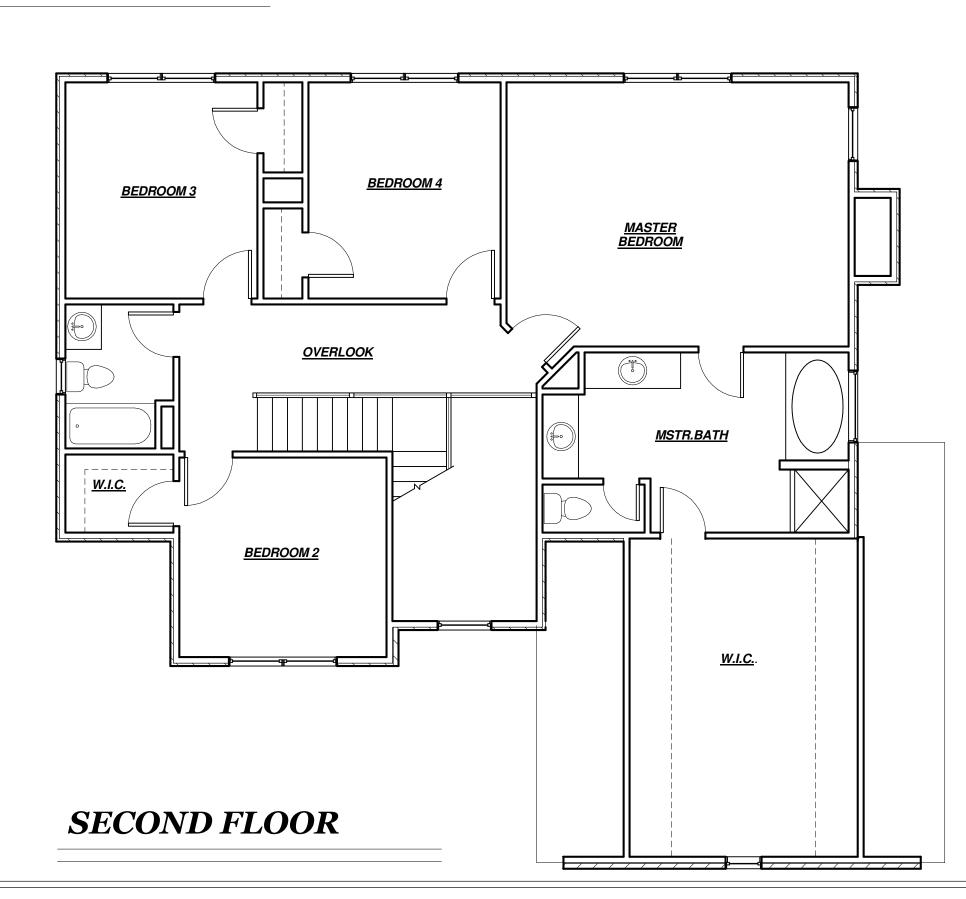

# The Orchard by



#### **QUESTIONS?**

Call us at 678-782-6060

Visit www.capshawhomes.com | Email us CapshawBuyers@gmail.com



#### The ROSEWOOD





#### The **TURNER**





First Floor

Second Floor



## FRONT ELEVATION



FIRST FLOOR SECOND FLOOR



# **MAGNOLIA**

SITTING ROOM

**LAUNDRY** 

BEDROOM #3

**MASTER BEDROOM** 

BEDROOM #2

W.I.C.

MASTER BATH

*W.I.C.* 

BEDROOM #4

<u>W.I.C.</u>



### The **ELIZABETH**



First Floor

Second Floor



# THE AZALEA



#### FRONT ELEVATION







#### **DIRECTIONS:**

From Atlanta, Take Hwy 75 South and Exit 19/41 South (Tara Blvd) to Hwy 54 and Turn Right, Then Left on Swamp Creek Dr, Left on Bayou Ln, Left on Castlebrooke Dr, Right on Apple Court.

Hwy 75 South to Hwy 138 (Stockbridge Rd), Turn Right, Go until Deadend and Turn Left on N. McDonough Street, Turn Right on College Street, Left on Fayetteville, Left on 19/41 (Tara Blvd) Right on Hwy 54, Left on Swamp Creek Dr, Left on Bayou Ln, Left on Castlebrooke Dr, Right on Apple Court.

## THE ORCHARD

9209 Apple Court Jonesboro, Ga 30238

#### **QUESTIONS?**

Call us at 678-782-6060

Visit www.capshawhomes.com | Email us CapshawBuyers@gmail.com