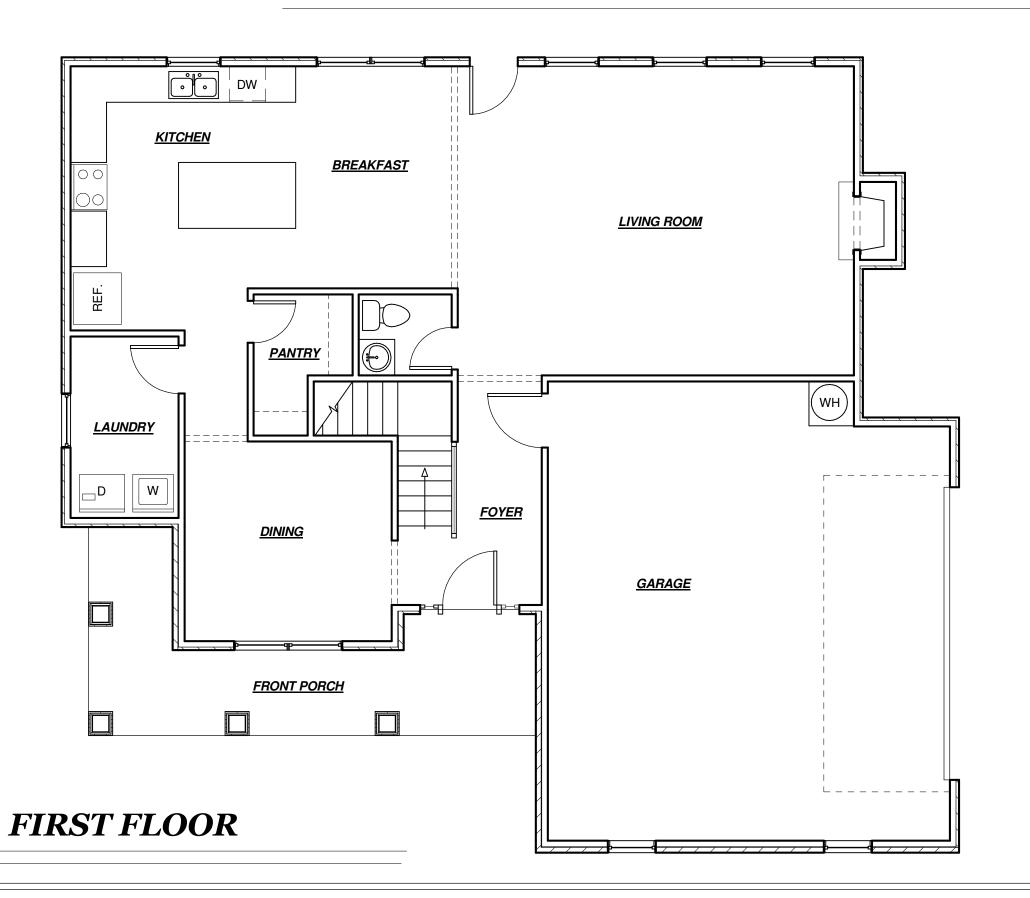

# The Orchard by



#### **QUESTIONS?**

Call us at 678-782-6060

Visit www.capshawhomes.com | Email us CapshawBuyers@gmail.com



#### The ROSEWOOD





#### The **TURNER**





First Floor

Second Floor



## FRONT ELEVATION



FIRST FLOOR SECOND FLOOR



# **MAGNOLIA**

SITTING ROOM

**LAUNDRY** 

BEDROOM #3

**MASTER BEDROOM** 

BEDROOM #2

W.I.C.

MASTER BATH

*W.I.C.* 

BEDROOM #4

<u>W.I.C.</u>



### The **ELIZABETH**



First Floor

Second Floor



# THE AZALEA



#### FRONT ELEVATION







#### **DIRECTIONS:**

From Atlanta, Take Hwy 75 South and Exit 19/41 South (Tara Blvd) to Hwy 54 and Turn Right, Then Left on Swamp Creek Dr, Left on Bayou Ln, Left on Castlebrooke Dr, Right on Apple Court.

Hwy 75 South to Hwy 138 (Stockbridge Rd), Turn Right, Go until Deadend and Turn Left on N. McDonough Street, Turn Right on College Street, Left on Fayetteville, Left on 19/41 (Tara Blvd) Right on Hwy 54, Left on Swamp Creek Dr, Left on Bayou Ln, Left on Castlebrooke Dr, Right on Apple Court.

## THE ORCHARD

9209 Apple Court Jonesboro, Ga 30238

#### **QUESTIONS?**

Call us at 678-782-6060

Visit www.capshawhomes.com | Email us CapshawBuyers@gmail.com