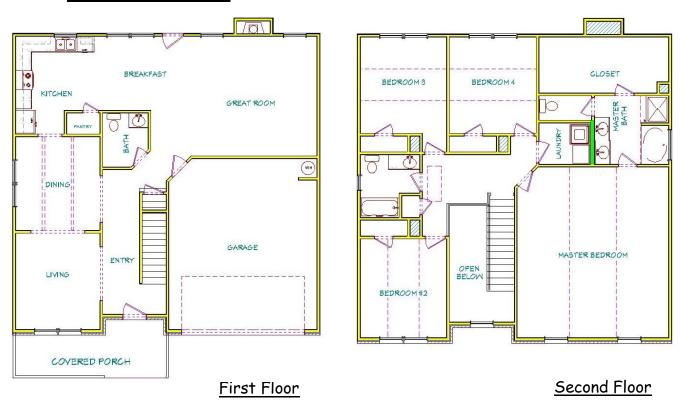

# The Orchard by



#### **QUESTIONS?**

Call us at 678-782-6060

Visit www.capshawhomes.com | Email us CapshawBuyers@gmail.com



#### The ROSEWOOD





#### The **TURNER**





First Floor

Second Floor



## FRONT ELEVATION



FIRST FLOOR SECOND FLOOR



# **MAGNOLIA**

SITTING ROOM

**LAUNDRY** 

BEDROOM #3

**MASTER BEDROOM** 

BEDROOM #2

W.I.C.

MASTER BATH

*W.I.C.* 

BEDROOM #4

<u>W.I.C.</u>



### The **ELIZABETH**



First Floor

Second Floor



# THE AZALEA



#### FRONT ELEVATION







#### **DIRECTIONS:**

From Atlanta, Take Hwy 75 South and Exit 19/41 South (Tara Blvd) to Hwy 54 and Turn Right, Then Left on Swamp Creek Dr, Left on Bayou Ln, Left on Castlebrooke Dr, Right on Apple Court.

Hwy 75 South to Hwy 138 (Stockbridge Rd), Turn Right, Go until Deadend and Turn Left on N. McDonough Street, Turn Right on College Street, Left on Fayetteville, Left on 19/41 (Tara Blvd) Right on Hwy 54, Left on Swamp Creek Dr, Left on